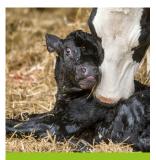

Up to 15% more milk in the first 3 lactations.

Higher productivity and profitability.

**START Phase** 0 - 5 months

## **Key points**

- Quality colostrum
- Rumen development
- No weaning dip

**YOUTH Phase** 5 - 8 months